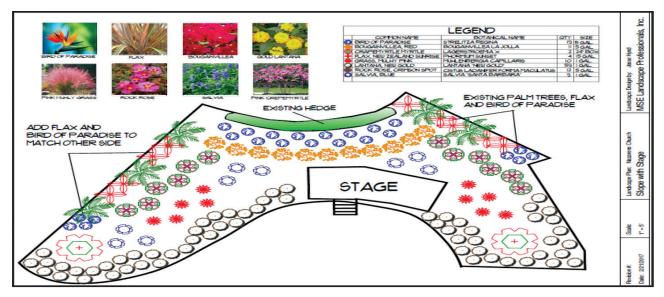

# Landscape Enhancements

MSE has a team of certified and licensed professionals that are committed to the beautification of your property. We are a design / build company which means we provide you with a plan and budget, then install our creation per plan and budget.

No surprises.

The process is simple:

- MSE will perform a site analysis and irrigation audit.
- We meet with you, **LISTEN** to your desires and concerns.
- Our landscape designer then prepares a landscape **PLAN** for your consideration.
- We meet with you again to **PERFORM** revisions and refine the budget.
- We **DELIVER**. Our CLCA certified landscape irrigators and technicians install your new landscape, just as it was conceived.
- For our maintenance clients, we **WARRANTY** our work for as long as we maintain your property.